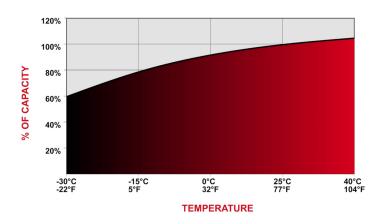

## Capacity vs. Temperature

Rev.#3 | May 2018

|                                | Capacity         |                 |      |          |      |
|--------------------------------|------------------|-----------------|------|----------|------|
| Capacity Affect by Temperature |                  | 40°C<br>(104°F) |      |          |      |
|                                |                  | 105%            | 100% | 89%      | 79%  |
| Hour Pato                      | Canacity / AMP H | our             | Curr | ont / Al | /IDc |