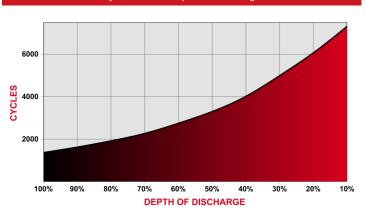

| 2160 AH             | 216 A          |

| Specifications             |                   |         |         |  |  |
|----------------------------|-------------------|---------|---------|--|--|
| SAIGLOBAL ISO 9001 Quality | Weight            | 156 kg  | 344 lbs |  |  |
|                            | Length            | 39.9 cm | 15.71"  |  |  |
|                            | Width             | 21.4 cm | 8.43"   |  |  |
|                            | Height Inc. Term. | 79.9 cm | 31.46"  |  |  |

Product measurements & weights are calculated based on sample data. Individual specifications are subject to vary due to the manufacturing process & battery components.

| Container | ABS  |
|-----------|------|
| Cover     | ABS  |
| Handles   | None |

## Cycle Life vs. Depth of Discharge



## Capacity vs. Temperature



Rev.#3 | May 2018