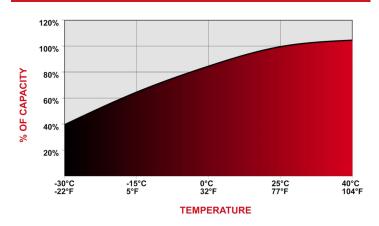

| 30 A               |  |  |
| @ 5 Hour Ra                | ate   | 255 AH                          | 51 A               |  |  |

Cut Off Voltage

1.80 VPC

| S                  | pecifications |        |
|--------------------|---------------|--------|
| Weight             | 16 kg         | 35 lbs |
| Length             | 170 mm        | 6.69"  |
| Width              | 150 mm        | 5.91"  |
| Height Incl. Term. | 342 mm        | 13.5"  |

Product measurements & weights are calculated based on sample data. Individual specifications are subject to vary due to the manufacturing process & battery components.

| Container | ABS  |
|-----------|------|
| Cover     | ABS  |
| Handles   | None |

## Cycle Life vs. Depth of Discharge



**DEPTH OF DISCHARGE** 

## Capacity vs. Temperature



## **Detailed Illustration**