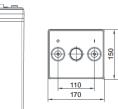

Cut Off Voltage

1.80 VPC

| S                  | pecifications |        |
|--------------------|---------------|--------|
| Weight             | 16 kg         | 35 lbs |
| Length             | 170 mm        | 6.69"  |
| Width              | 150 mm        | 5.91"  |
| Height Incl. Term. | 342 mm        | 13.5"  |