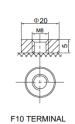

## **R2-300AGM**

Constant Current Discharge

1 hr 2 hr 3 hr 4 hr 5 hr 8 hr 10 hr

158.7 98.3 75 61 51 35.9 30

|                            |       |                                 | IVI8               |  |  |
|----------------------------|-------|---------------------------------|--------------------|--|--|
| Series                     | AGM-R | Warranty                        | See Warranty Terms |  |  |
| Volts                      | 2     | Design                          |                    |  |  |
| Cells                      | 1     |                                 |                    |  |  |
| Terminal Type              |       | F10(M8)                         |                    |  |  |
| Included Hardware          |       | M8 stainless bolts & washers    |                    |  |  |
| Size & Thread              |       | M8                              |                    |  |  |
|                            |       | Charge                          |                    |  |  |
| Charge Voltage Range       |       | 2.45 V/cell @ 25°C (7           | 77°F)              |  |  |
| Float Voltage Range        |       | 2.3 V/cell @ 25°C (77           | 7°F)               |  |  |
| Recommended Charge Current |       | 45 A                            |                    |  |  |
| Maximum Charge Current     |       | 60 A                            |                    |  |  |
| Self-Discharge Rate        |       | 5%-10% per month at 25°C (77°F) |                    |  |  |
| Internal Resistance        |       | .72 mΩ                          |                    |  |  |
| Capacity                   |       |                                 |                    |  |  |
| Hour Rat                   | e C   | Capacity / AMP Hour             | r Current / AMPs   |  |  |
| @ 20 Hour R                | ate   | 351 AH                          | 17.55 A            |  |  |
| @ 10 Hour R                | ate   | 300 AH                          | 30 A               |  |  |
| @ 5 Hour Ra                | ate   | 255 AH                          | 51 A               |  |  |