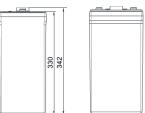

Cut Off Voltage

1.80 VPC

| S                  | pecifications |        |
|--------------------|---------------|--------|
| Weight             | 16 kg         | 35 lbs |
| Length             | 170 mm        | 6.69"  |
| Width              | 150 mm        | 5.91"  |
| Height Incl. Term. | 342 mm        | 13.5"  |