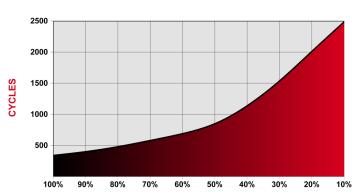

r R                | ate   | 300 AH                          | 30 A               |  |  |
| @ 5 Hour Ra                | ate   | 255 AH                          | 51 A               |  |  |

Cut Off Voltage

1.80 VPC

| S                  | pecifications |        |
|--------------------|---------------|--------|
| Weight             | 16 kg         | 35 lbs |
| Length             | 170 mm        | 6.69"  |
| Width              | 150 mm        | 5.91"  |
| Height Incl. Term. | 342 mm        | 13.5"  |

Product measurements & weights are calculated based on sample data. Individual specifications are subject to vary due to the manufacturing process & battery components.

| Container | ABS  |
|-----------|------|
| Cover     | ABS  |
| Handles   | None |

## Cycle Life vs. Depth of Discharge



**DEPTH OF DISCHARGE** 

## Capacity vs. Temperature



## **Detailed Illustration**