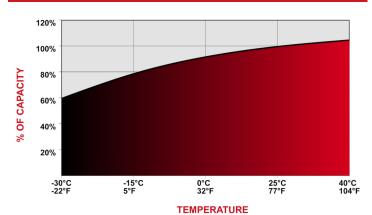

| Capacity                       |                 |      |     |     |
|--------------------------------|-----------------|------|-----|-----|
| Capacity Affect by Temperature | 40°C<br>(104°F) |      |     |     |
|                                | 105%            | 100% | 89% | 79% |

## Capacity vs. Temperature

BATTERY COUNCIL INTERNATIONAL Tested in compliance with applicable BCI, DIN, BS & IEC standards.