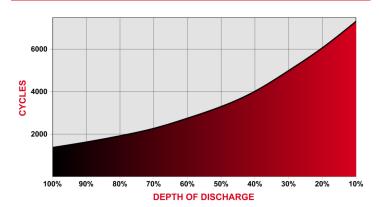

-----|---------------------|----------------|
| @ 100 Hour Rate | 556 AH              | 5.56 A         |
| @ 20 Hour Rate  | 459 AH              | 22.95 A        |
| @ 10 Hour Rate  | 405 AH              | 40.5 A         |

| Sp                 | ecifications |        |
|--------------------|--------------|--------|
| Weight             | 30 kg        | 66 lbs |
| Length             | 124 mm       | 4.88"  |
| Width              | 206 mm       | 8.11"  |
| Height Incl. Term. | 498 mm       | 19.61" |

Product measurements & weights are calculated based on sample data. Individual specifications are subject to vary due to the manufacturing process & battery components.

| Container | ABS  |
|-----------|------|
| Cover     | ABS  |
| Handles   | None |

## Cycle Life vs. Depth of Discharge



## Capacity vs. Temperature





BATTERY COUNCIL INTERNATIONAL Tested in compliance with applicable BCI, DIN, BS & IEC standards.